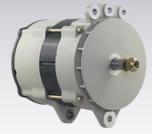

### **KB-J375LI**

375 Amps 14 Volt

**Brushless** 

## Internally Regulated—Self Excite J-180 Mount