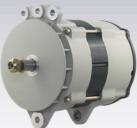

### **KB-J375LI**

375 Amps 14 Volt

**Brushless** 

## Internally Regulated—Self Excite J-180 Mount