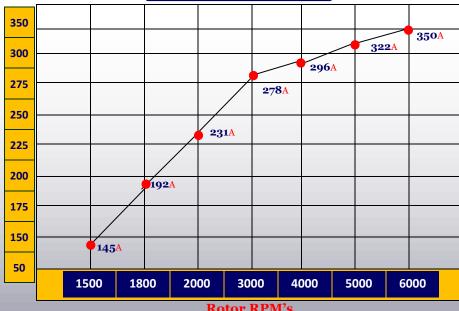

## **Alternator Output**

Amps

Rotor RPM's Alternators are tested at 14.42 Volts

Warranty: From Date of OEM Install: 2 Years or 200,000 Miles

From Date of Aftermarket Install: 1 year or 100,000 Miles

K.E.I. Products, prides itself on designing and building High Performance, High Amperage Alternators in Dallas, TX. Leverage K.E.I.'s Highly Skilled, Technically Proficient Employees (125 years of Combined Experience), with Superior Customer Service, to reduce your operating costs, while decreasing your vehicles down time.